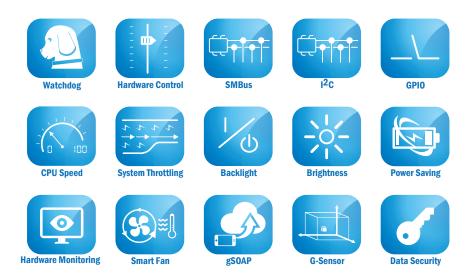

## **SUSI APIs**

If you are a software developer or a system integrator you are all too familiar with the following problem: You are writing an application that requires direct hardware access. Unfortunately, that access is no longer available in modern operating systems. So you have to locate and study reams of specifications to write the appropriate drivers, and that is a complex and time-consuming job. To ease the burden, Advantech has created SUSI (Secure and Unified Smart Interface), a suite of application program interfaces that allows users to directly monitor and control digital I/O, I2C, CPU stepping speed, watchdog timers, smart fans and access hardware monitoring sensors.

#### **Linux Driver Modification & Configuration Services**

We offer SUSI software API/driver development service based on the customer's defined Linux Kernel or distribution, including API for Watchdog Timer, GPIO, SMBus, backlight on/off, and brightness. We can also help configure the right parameters for graphic drivers, and network drivers etc.