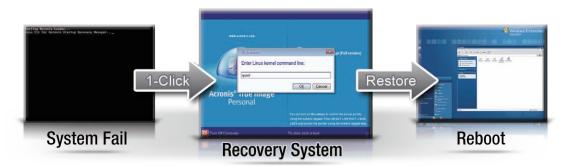

#### Advantech offers a total solution for your Embedded Security

Advantech Acronis solution provides a powerful data recovery utility: OEM Acronis True Image, which enhances the stability of industrial products, prevents unexpected hazards from harming important data and systems, minimizes loss, and reduces reaction time for improving the software protection capability, all of which keeps your embedded devices alive and thriving.

#### **Benefits**

- System Backup Secures your software and important data, saving them to hidden storage preventing accidental damage.
- Rapid Data Restore 1-click recovers the entire system to its original state so disasters have no effect.
- Secure Data Destruction Absolute removal of sensitive hard drive data prevents theft.