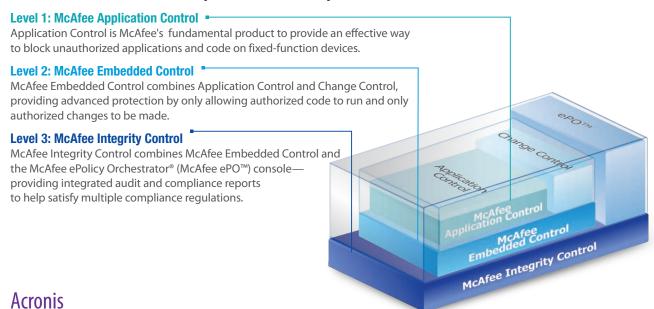

### McAfee

McAfee Embedded Security software is the industry's first and only solution to secure embedded devices and automate the enforcement of software change control policies, helping manufactures ensure that their products and devices are protected from cyberthreats and attacks. McAfee solutions span a wide range of technologies to address all challenges, including application whitelisting, change management and integrity. Our solutions can be tailored to meet the specific design requirements for a manufacturer's device and its architecture. It helps accelerate time-to-market by providing a quick to deploy software solution that provides out of the box security, lockdown, software change control and compliance, the essentials of a production ready system.

#### Advantech offers a total solution for your Embedded Security

Advantech Acronis solution provides a powerful data recovery utility: OEM Acronis True Image, which enhances the stability of industrial products, prevents unexpected hazards from harming important data and systems, minimizes loss, and reduces reaction time for improving the software protection capability, all of which keeps your embedded devices alive and thriving.

#### **Benefits**

- System Backup Secures your software and important data, saving them to hidden storage preventing accidental damage.
- Rapid Data Restore 1-click recovers the entire system to its original state so disasters have no effect.
- Secure Data Destruction Absolute removal of sensitive hard drive data prevents theft.