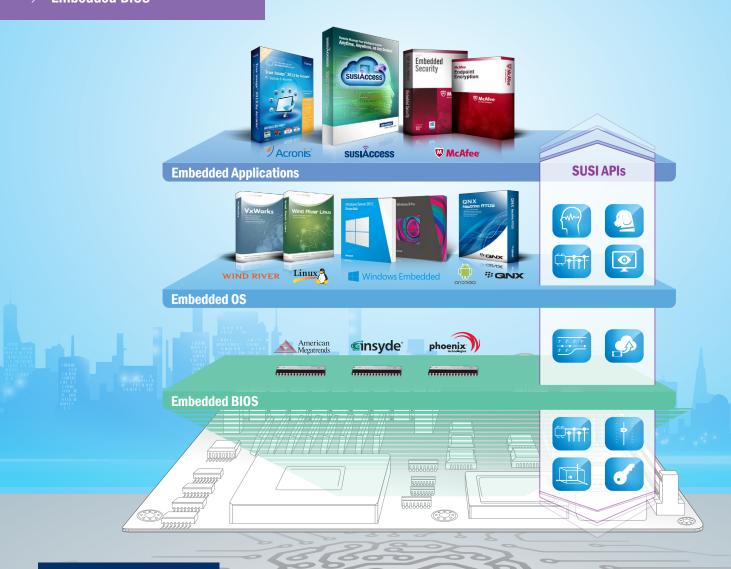

## **Embedded Software Solutions**

**Power your Intelligent Systems** 

- / Embedded Applications
- **SUSIAccess**
- / Embedded OS
- **Embedded BIOS**

## **Embedded Software Solutions**

## **Power Your Intelligent Systems**

Advantech provides customers with complete embedded software and cloud services to power, manage and connect your intelligent systems. The complete embedded software offerings - from BIOS, firmware, operating systems, and software applications - can fully power the essential elements of intelligent systems: connectivity, manageability, identity, analytics, security, and user experience.