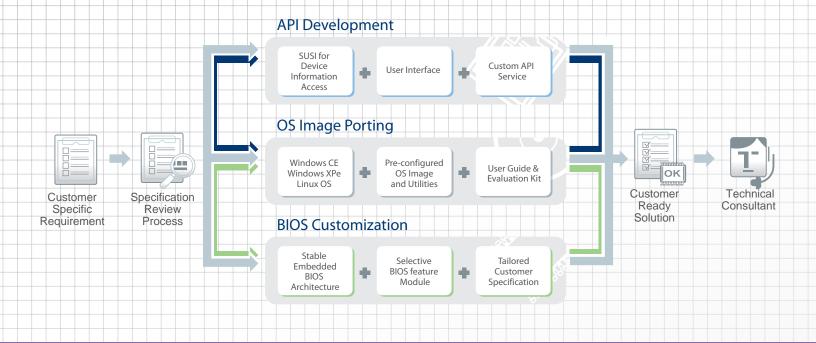

### Better Products, Faster Time-to-Market, More Reliable

**Time to market** — Not having to delve into chipset hardware specs and develop drivers for each new board and application reduces the overall project effort and means quicker time to market and therefore profit.

**Enhance hardware reliability** — Use of SUSI APIs can help reduce heat and power consumption, resulting in increased reliability. This allows the setup of warning mechanisms, event triggers, display adjustments, and other critical settings and actions that enhance overall system reliability and lower maintenance requirements.

**Flexible upgrades** — New functions and settings can easily be implemented via SUSI and new versions of SUSI; no need to rewrite an entire application.

## **Embedded Software Service Flow**



### **Regional Service & Customization Centers**

China 86-512-5777-5666 Taiwan

886-2-2792-7818

**Netherlands** 

Eindhoven 31-40-267-7000

**Poland** 

Warsaw Milpitas, CA 48-22-33-23-740 / 741 1-408-519-3898

**USA** 

#### Worldwide Offices

#### **Greater China**

China
Beijing
Shanghai
Shenzhen Chengdu Hong Kong

800-810-0345 86-10-6298-4346 86-21-3632-1616 86-755-8212-4222 86-28-8545-0198 852-2720-5118

Taiwan Rueiguang Yang Guang Xindian Taichung Kaohsiung

0800-777-111 886-2-2792-7818 886-2-2792-7818 886-2-2218-4567

#### Asia Pacific

0800-500-1055 81-3-6802-1021

080-363-9494 82-2-3663-9494 Korea Seoul

**Singapore**Singapore

65-6442-1000

1800-88-1809 60-3-7724-3555 *Malaysia* Kuala Lumpur Penang 60-4-397-4188

*Indonesia* Jakarta

62-21-769-0525

**Thailand** Bangkok

66-2