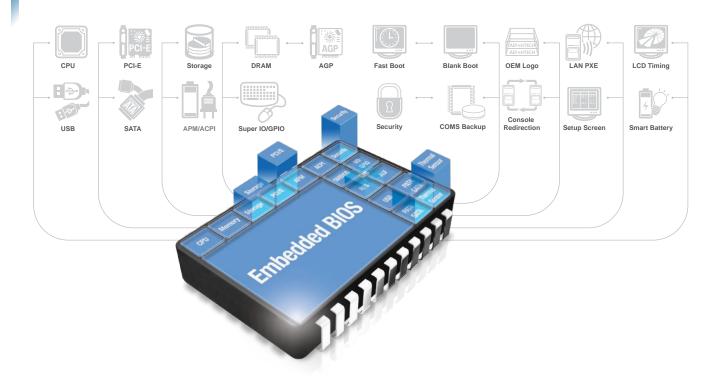

## **Embedded BIOS**

Advantech provides full-featured Embedded BIOS solutions that deliver the superior performance compatibility and functionality that systems integrators need. The various options and extensions let customers tailor their products to a wide range of designs for their target markets. In addition, Advantech continues to focus on providing more unique embedded features that help differentiate your solution from the competition.

#### **Modularized BIOS**

We offer modularized solutions for the uEFI environment to speed up system development: eg. screenshot print outs, recovery, BIOS Flash and Fastboot. We also offer a customizable method for creating enhanced secure systems.